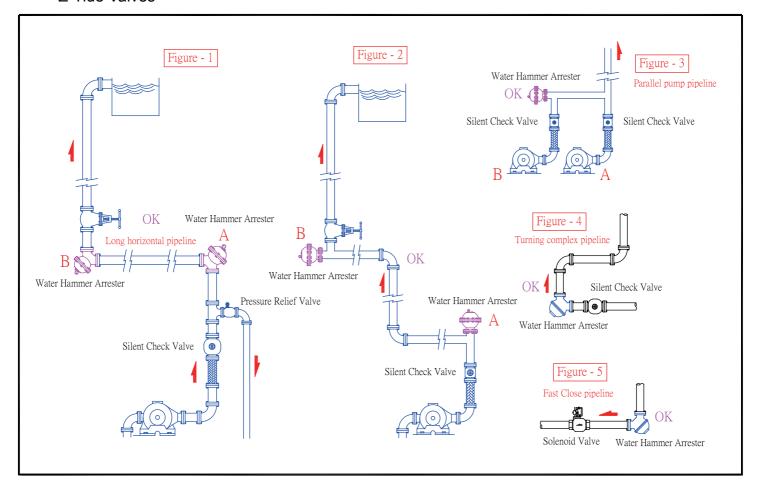

## **INSTALLATION OF WATER HAMMER ARRESTER**

- Figure 1. Generally, the water hammer effect happens above the check valve so installing a water hammer arrester can prevent the bad influence by water hammer effect. The length of horizontal pipe is longer than 50 meter in the figure 1, installing a water hammer arrester at corner between horizontal pipe and vertical pipe can avoid the water hammer effect.
- Figure 2. The distance between A and B is longer than 50 meter, installing a water hammer arrester at B can reduce the water hammer effect.
- Figure 3. Two pumps are used alternately; installing a water hammer arrester at horizontal pipe can avoid water hammer effect.
- Figure 4. There is an anfractuous pipe line in the figure with a serious water hammer effect, installing a check valve at the lowest place of pipe line and installing a water hammer arrester above check valve can reduce the noise and vibration which make by water hammer effect.
- Figure 5. There are gate valves like solenoid valve or air operated valve which closes the gate very fast and produce the water hammer effect, installing a water hammer arrester at inlet of gate valve can reduce the noise and vibration which make by water hammer effect.