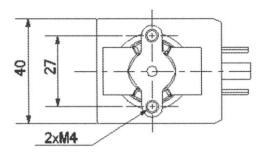

| Media: air - water - light oil- vacuum<br>Pressure range: 0 to 25 bar max<br>Media temperature: 100° C max<br>Ambient temperature: -10° to +50° C max<br>Media viscosity: 40 centistokes max<br>Mounting: Vertical position coil up<br>Weight (including coil): 500 g<br>Opening or closing time: 20 m/sec max<br>$V_{E3}^{2}$ $V_{C}^{2}$ $N_{C}$ |                 |          |                         |         | <i>3/2 Brass</i><br>1/8 – 1/4<br>NORMALLY CLOSED<br>3 WAYS DIRECT ACTING<br>0 – 25 Bar<br>TYPE R1 |                |                               |                               |               |                           | 14                        |  |
|----------------------------------------------------------------------------------------------------------------------------------------------------------------------------------------------------------------------------------------------------------------------------------------------------------------------------------------------------|-----------------|----------|-------------------------|---------|---------------------------------------------------------------------------------------------------|----------------|-------------------------------|-------------------------------|---------------|---------------------------|---------------------------|--|
| PRESSURE                                                                                                                                                                                                                                                                                                                                           |                 |          |                         |         |                                                                                                   |                |                               |                               |               |                           |                           |  |
| Ø<br>Port<br>BSP                                                                                                                                                                                                                                                                                                                                   | Orifice<br>(mm) |          |                         | Pres    | ssure Rating (Bar) ∆P                                                                             |                |                               | Part Number                   |               |                           |                           |  |
|                                                                                                                                                                                                                                                                                                                                                    | 1⇒2             | 2⇐3      | Min                     |         |                                                                                                   | Мах            |                               |                               |               |                           |                           |  |
| 1/8<br>or<br>1/4                                                                                                                                                                                                                                                                                                                                   | 1.0             | 1.2      | 0                       |         | 25                                                                                                |                | R11.2 + port + seal + voltage |                               |               |                           |                           |  |
|                                                                                                                                                                                                                                                                                                                                                    |                 | 1.7      | 0                       |         | 10                                                                                                |                |                               | R11.7 + port + seal + voltage |               |                           |                           |  |
|                                                                                                                                                                                                                                                                                                                                                    |                 | 2.2      | 0                       |         | 7                                                                                                 |                |                               | R12.2 + port + seal + voltage |               |                           |                           |  |
| OPTIONS                                                                                                                                                                                                                                                                                                                                            |                 |          |                         |         |                                                                                                   |                |                               |                               |               |                           |                           |  |
| IP65 Coil & Connector DIN 43650 A         NPT thread         Seals and gaskets in PTFE (Pressure rating divide by 2.5)         Explosion proof enclosure: protection II 2 G/D EExdIICT6 according to ATEX         ELECTRICAL DATA         voltage (-10% + 15%)         explosion         Power         Insulation         Electrical               |                 |          |                         |         |                                                                                                   |                |                               |                               |               |                           |                           |  |
| voltage (-10% + 15%)<br>Continuous duty 100%                                                                                                                                                                                                                                                                                                       |                 |          |                         | Coil    | Inrush                                                                                            | wer<br>Holding | Insula<br>clas                |                               | Enclosure     |                           | Electrical<br>connections |  |
|                                                                                                                                                                                                                                                                                                                                                    |                 |          |                         |         | 48 VA                                                                                             | 24 VA          |                               |                               | IP 65<br>with | 3                         | 3 spades<br>DIN 43650     |  |
| = 12-2                                                                                                                                                                                                                                                                                                                                             | 2-24-48         |          |                         | 10065 — | 14 W -                                                                                            |                | – F 155                       |                               | connector     | tor DIN 40050<br>VDE 0110 |                           |  |
| Seals an                                                                                                                                                                                                                                                                                                                                           |                 | NBR-FKM- | oarts stainless<br>EPDM | steel   | CONST                                                                                             |                |                               |                               |               |                           |                           |  |
| REPAIR KIT                                                                                                                                                                                                                                                                                                                                         |                 |          |                         |         |                                                                                                   |                |                               |                               |               |                           |                           |  |
|                                                                                                                                                                                                                                                                                                                                                    |                 | Coil     |                         |         | 10065 + voltage                                                                                   |                |                               |                               |               |                           |                           |  |
| Complete plunger KIT + valve part number OVERALL DIMENSIONS                                                                                                                                                                                                                                                                                        |                 |          |                         |         |                                                                                                   |                |                               |                               |               |                           |                           |  |
|                                                                                                                                                                                                                                                                                                                                                    |                 |          |                         |         | OVERALL                                                                                           | DIMENSIONS     |                               |                               |               |                           |                           |  |