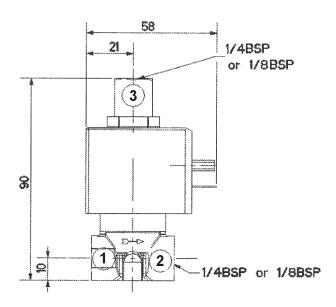

| Media: air - water - light oil- vacuum<br>Pressure range: 0 to 25 bar max<br>Media temperature: 100° C max<br>Ambient temperature: -10° to +50° C max<br>Media viscosity: 40 centistokes max<br>Mounting: Vertical position coil up<br>Weight (including coil): 500 g<br>Opening or closing time: 20 m/sec max<br>$V_{E3}^{2}$ $V_{C}^{2}$ $N_{C}$ |                 |          |                         |         | <i>3/2 Brass</i><br>1/8 – 1/4<br>NORMALLY CLOSED<br>3 WAYS DIRECT ACTING<br>0 – 25 Bar<br>TYPE R1 |                |                               |                               |               |                           | 14                        |  |
|----------------------------------------------------------------------------------------------------------------------------------------------------------------------------------------------------------------------------------------------------------------------------------------------------------------------------------------------------|-----------------|----------|-------------------------|---------|---------------------------------------------------------------------------------------------------|----------------|-------------------------------|-------------------------------|---------------|---------------------------|---------------------------|--|
| PRESSURE                                                                                                                                                                                                                                                                                                                                           |                 |          |                         |         |                                                                                                   |                |                               |                               |               |                           |                           |  |
| Ø<br>Port<br>BSP                                                                                                                                                                                                                                                                                                                                   | Orifice<br>(mm) |          |                         | Pres    | ssure Rating (Bar) ∆P                                                                             |                |                               | Part Number                   |               |                           |                           |  |
|                                                                                                                                                                                                                                                                                                                                                    | 1⇒2             | 2⇐3      | Min                     |         |                                                                                                   | Мах            |                               |                               |               |                           |                           |  |
| 1/8<br>or<br>1/4                                                                                                                                                                                                                                                                                                                                   | 1.0             | 1.2      | 0                       |         | 25                                                                                                |                | R11.2 + port + seal + voltage |                               |               |                           |                           |  |
|                                                                                                                                                                                                                                                                                                                                                    |                 | 1.7      | 0                       |         | 10                                                                                                |                |                               | R11.7 + port + seal + voltage |               |                           |                           |  |
|                                                                                                                                                                                                                                                                                                                                                    |                 | 2.2      | 0                       |         | 7                                                                                                 |                |                               | R12.2 + port + seal + voltage |               |                           |                           |  |
| OPTIONS                                                                                                                                                                                                                                                                                                                                            |                 |          |                         |         |                                                                                                   |                |                               |                               |               |                           |                           |  |
| IP65 Coil & Connector DIN 43650 A         NPT thread         Seals and gaskets in PTFE (Pressure rating divide by 2.5)         Explosion proof enclosure: protection II 2 G/D EExdIICT6 according to ATEX         ELECTRICAL DATA         voltage (-10% + 15%)         explosion         Power         Insulation         Electrical               |                 |          |                         |         |                                                                                                   |                |                               |                               |               |                           |                           |  |
| voltage (-10% + 15%)<br>Continuous duty 100%                                                                                                                                                                                                                                                                                                       |                 |          |                         | Coil    | Inrush                                                                                            | wer<br>Holding | Insula<br>clas                |                               | Enclosure     |                           | Electrical<br>connections |  |
|                                                                                                                                                                                                                                                                                                                                                    |                 |          |                         |         | 48 VA                                                                                             | 24 VA          |                               |                               | IP 65<br>with | 3                         | 3 spades<br>DIN 43650     |  |
| = 12-2                                                                                                                                                                                                                                                                                                                                             | 2-24-48         |          |                         | 10065 — | 14 W -                                                                                            |                | – F 155                       |                               | connector     | tor DIN 40050<br>VDE 0110 |                           |  |
| Seals an                                                                                                                                                                                                                                                                                                                                           |                 | NBR-FKM- | oarts stainless<br>EPDM | steel   | CONST                                                                                             |                |                               |                               |               |                           |                           |  |
| REPAIR KIT                                                                                                                                                                                                                                                                                                                                         |                 |          |                         |         |                                                                                                   |                |                               |                               |               |                           |                           |  |
|                                                                                                                                                                                                                                                                                                                                                    |                 | Coil     |                         |         | 10065 + voltage                                                                                   |                |                               |                               |               |                           |                           |  |
| Complete plunger KIT + valve part number OVERALL DIMENSIONS                                                                                                                                                                                                                                                                                        |                 |          |                         |         |                                                                                                   |                |                               |                               |               |                           |                           |  |
|                                                                                                                                                                                                                                                                                                                                                    |                 |          |                         |         | OVERALL                                                                                           | DIMENSIONS     |                               |                               |               |                           |                           |  |